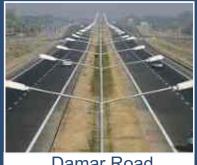

Shubh Shaagun has come up on 60 Bigha Govt. Approved Land. The project is located Near New Phulera DMIC Junction. With Proper Infrastructure and Comfort Facilities Like Gated Township, Boundary Wall, 24 X7 Guard, Damar Road, Green Park, Childrens Play Area, Electric & Water Connection.

## Amenities Amenities

**Gated Entry** 

**Damar Road** 

**Boundry Wall** 

Surrounding near by our project

- **Jyoti Vidhyapeeth Mahila University**
- **Gyan Vihar University**
- **Birla International School**
- **NIMS Medical College**
- Rajasthan Dental College
- **Mahindra World City**
- Sambhar lake
- Sambhar Heritage Resort
- **Toy Train Sambhar**
- **Big Corporate Ware House**

#### The Project Highlights

Size Options, Plots available 100-555 Sq. yds. Dimensions. Gated Entry, Damar Road, Boundary wall, Green Park, 24x7 Guard Services, Street Light, Proper Demarcation of Respective plot, Farm house, Shops & Showroom,