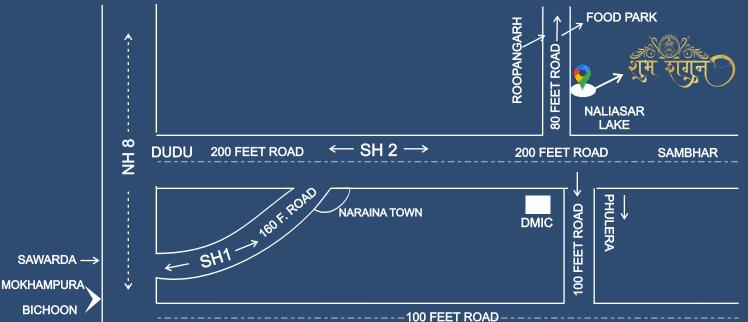

Shubh Shaagun has come up on 60 Bigha Govt. Approved Land. The project is located Near New Phulera DMIC Junction. With Proper Infrastructure and Comfort Facilities Like Gated Township, Boundary Wall, 24 X7 Guard, Damar Road, Green Park, Childrens Play Area, Electric & Water Connection.

New Phulera DMIC **Junction Cost Approx. USD 100 Billion** 

Ultra Mega Green Solor **Power Project Cost** Approx. Rs. 30,000 Crores

State Highway-2

Kishangarh International Airport

Shakambari **Mata Temple** 

Gurudwara Sri Charan Kamal Sahib, Naraina

Bandhe ke Balaji

Shree Dadu Peeth, Naraina