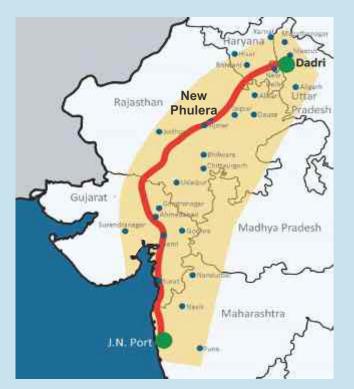

Shubh Shaagun has come up on 60 Bigha Govt. Approved Land. The project is located Near New Phulera DMIC Junction. With Proper Infrastructure and Comfort Facilities Like Gated Township, Boundary Wall, 24 X7 Guard, Damar Road, Green Park, Childrens Play Area, Electric & Water Connection.

New Phulera DMIC **Junction Cost Approx. USD 100 Billion** 

Ultra Mega Green Solor **Power Project Cost** Approx. Rs. 30,000 Crores

State Highway-2

Kishangarh International Airport

Shakambari **Mata Temple** 

#### **DMIC:** An overview

Delhi Mumbai Industrial Corridar is the Next big chapter in the Indian Infrastructure book. DMIC is a mega Infrastructure project of USD 100 billion investment with the financial & technical aids from Japan with 08 Investment region, 02 Airports, 03 Logistic Hubs, 05 Industrial Corridors. Covering an overall length of 1483 Kms. between the political capital and the business capital of India i.e. Delhi & Mumbai. This infrastructural program is focused upon developing "Smart Cities". The Union Cabinet has approved an expenditure of Rs. 18,500 Crore on development of infrastructure for the project. Strategically located, New Phulera is one of the major DMIC Junction. Many Large Multinational Corporate / warehouse are shifting near New Phulera Junction.